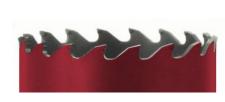

#### Premium Tooth Design for faster cutting and longer life (patent pending).

#### Deeper Cutting 1 15/16" (49mm) vs 1 ½" (38 mm) Size change due to:

- Change of cutting depth
- New cap design