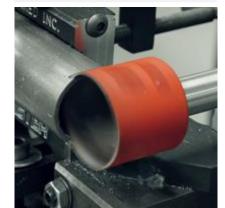

#### **Important New Features**

External coating **reduces side** wall friction for efficient cutting.

Heavy-duty .050" side wall prevents collapsing

# BI-METAL HOLE SAWS

Continue to be **MADE IN USA!** 

Packaging in line with new RIDGID Product Guidelines

Heavy-duty cases for kits with
No change in size

New Solid Cap reduces run-out & vibration

New Side Slot for Fast & Easy Slug Removal