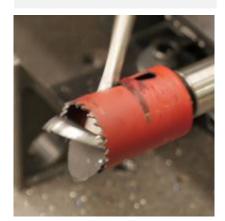

#### Premium Tooth Design for faster cutting and longer life (patent pending).

#### Deeper Cutting 1 15/16" (49mm) vs 1 ½" (38 mm) Size change due to:

- Change of cutting depth
- New cap design