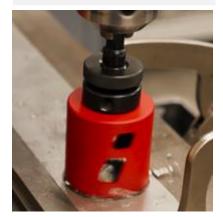

# BI-METAL HOLE SAWS

Continue to be **MADE IN USA!** 

Packaging in line with new RIDGID Product Guidelines

Heavy-duty cases for kits with
No change in size

New Solid Cap reduces run-out & vibration

New Side Slot for Fast & Easy Slug Removal