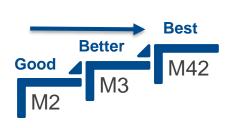

## Hole Saw Program Update

#### **Essential New Features**

Big impact for saws <1 1/4"

(new on right)

Small impact for saws >1 1/4"

....

(ex: 3mm for 2" saw)

Premium M42 High Speed Steel Cutting Edge