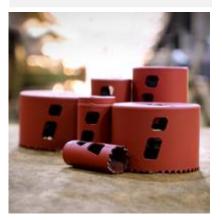

# BI-METAL HOLE SAWS

Continue to be **MADE IN USA!** 

Packaging in line with new RIDGID Product Guidelines

Heavy-duty cases for kits with
No change in size

New Solid Cap reduces run-out & vibration

New Side Slot for Fast & Easy Slug Removal